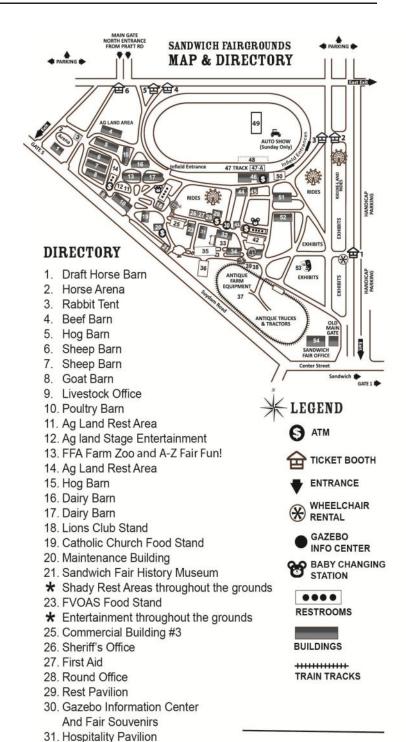

45. Main Event Ticket Office

46. Reserved Seats

47. Track

48. Pulling Track

49. Main Stage, Friday Night Show

50. Commercial Tent #5

51. Craft Demonstration Building

52. Collections Building

53. Melodramas

by Indian Valley Theatre 54. Sandwich Fair Office

2

32. Home Arts Building

34. Arts & Crafts Building

37. Entertainment

38. Barbeque

40. Train Tickets

41. Horticulture Building

42. Commercial Building #1

35. Commercial Building #2

36. Commercial Building #4

39. Sandwich Historical Society

43. Sports Boosters Food Stand

44. United Church Food Stand

33. Home Arts Stage Entertainment