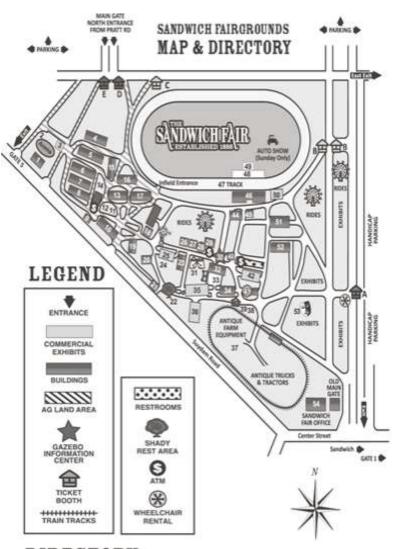

### DIRECTORY

- Draft Horse Barn
- Horse Arena
- Rabbit Tent
- Beef Barn
   Hog Barn
- 6. Sheep Barn
- 7. Sheep Barn
- 8. Goat Barn
- 9. Livestock Office
- 10. Poultry Barn
- 11. Ag Land Rest Area
- 12. Ag Land Stage
- 13.FFA Farm Zoo
- 14. Ag Land Rest Area
- 15. Hog Barn
- 16. Dairy Barn
- 17. Race Horse Barn
- 18. Lions Club Stand
- 19. Catholic Church Food Stand
- 20. Maintenance Building
- 21. Sandwich Fair History Museum
- 22. Shady Rest Area
- 23. FVOAS Food Stand
- 24.FREE Entertainment
- 25. Commercial Building #3
- 26. Sheriff's Office
- 27. First Aid
- 28. Round Office
- 29. Rest Pavilion

### Gazebo Information Center Fair Souvenirs

- 31. Hospitality Tent
- 32. Home Arts Building
- 33. Home Arts Stage
- 34. Arts & Crafts Building
- 35. Commercial Building #2
- 36. Commercial Building #4
- 37. FREE Entertainment
- 38. Fay's Pork Chop & Bar B Q
- 39. Sandwich Historical Society
- 40. Train Tickets
- 41. Horticulture Building
- 42. Commercial Building #1
- 43. Sports Boosters Food Stand
- 44. United Church Food Stand
- 45. Grandstand Ticket Office
- 46. Grandstand
- 47. Track
- 48. Pulling Track
- 49. Grandstand Entertainment Stage
- 50. Commercial Tent #5
- 51. Craft Demonstration Building
- 52. Collections Building
- 53. Melodramas by Indian Valley Theatre
- 54. Sandwich Fair Office