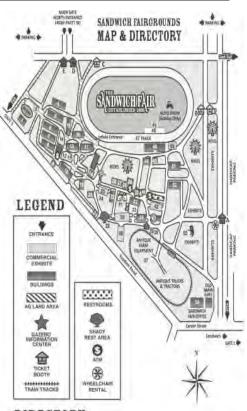

#### DIRECTORY

- Draft Horse Barn
- 2. Horse Arena
- 3. Rabbit Tent 4. Beef Barn
- 5. Hog Bain
- 6. Sheep Barn
- 7 Sheep Barn
- B. Goat Barn
- P. Livestock Office
- 10. Poultry Barn
- 11. Ag Land Rest Area
- 12, Ag Land Stage
- 13.FFA Farm Zoo 14 Ag Land Rest Area
- 15.Hog Barn
- 16. Dairy Barn 17 Race Horse Barn
- 18. Lions Club Stand
- 19. Calholic Church Food Stand
- 20, Maintenance Building
- 21. Sandwich Fair History Museum 22, Shady Rest Area
- 29. FVOAS Food Stand
- 24. FREE Entertainment
- 25. Commercial Building #3
- 26. Sheriff's Office
- 27 First Aid
- 28. Round Office
- 29 Rest Pavillon

#### 30. Gazebo Information Center & Fair Souvenirs

- 31 Hospitality Tent
- 32. Home Arts Building
- 33 Home Arts Stage
- 34. Arts & Crafts Building
- 35. Commercial Building #2
- 36. Commercial Building #4
- 37. FREE Entertainment 38. Fay's Pork Chop & Bar 8 Q
- 39. Sandwich Historical Society.
- 40 Train Tickets
- 41 Horiculture Building
- 42. Commercial Building #1 43. Sports Boosters Food Sland
- 44. United Church Food Stand 45. Grandstand Ticket Office
- 46 Grandstand
- 47. Track
- 48 Pulling Track
- 49. Grandstand Enfortainment Stage
- 50 Commercial Tent #5
- 51 Craft Demonstration Building
- 52. Collections Building
- 53 Melodramas by Indian Valley Theatro
- 54 Sandwich Fair Office